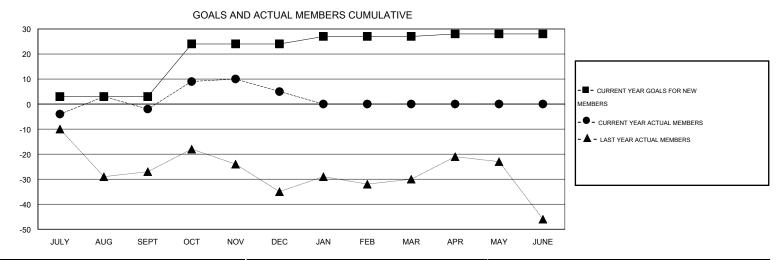

## Judy Hankom **LOCATION WISCONSIN** GMT CA 1 Clubs Members RESULTS FOR 2014-2015 RESULTS FOR 2014-2015 NEW CLUB NEW CLUBS DROPPED NET NEW MEMBER CHARTER AND DROPPED NET QUARTER QUARTER GOAL CLUBS GAIN/LOSS GOAL NEW MEMBERS MEMBERS GAIN/LOSS ADDED 0 0 0 0 3 35 37 -2 JULY/AUG/SEPT JULY/AUG/SEPT 0 0 21 0 39 32 7 OCT/NOV/DEC OCT/NOV/DEC 0 0 0 0 3 0 0 0 JAN/FEB/MAR JAN/FEB/MAR 0 0 0 0 0 0 0 APR/MAY/JUNE APR/MAY/JUNE